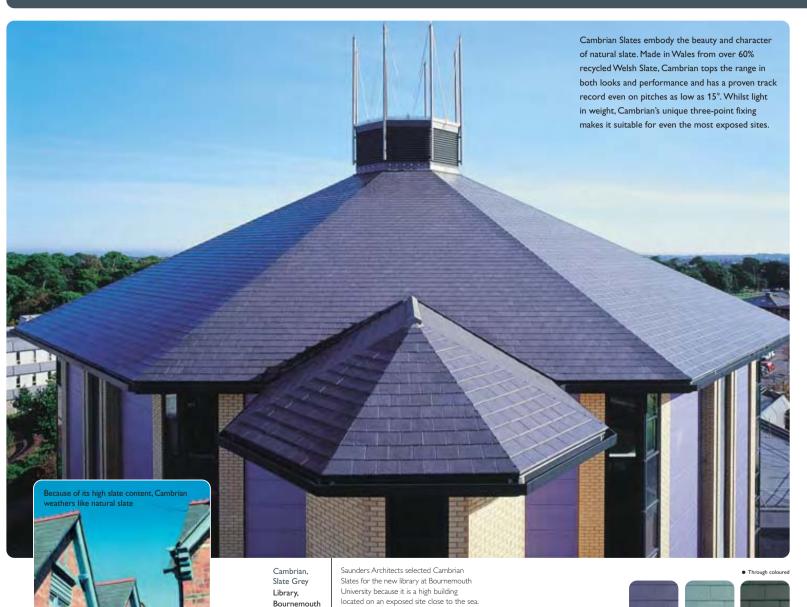

## CAMBRIAN SLATES

Cambrian's high natural slate content

maintenance.

ensures even weathering which will help to blend the roof into the environment. The three point fixing guarantees minimal

University

How are you ventilating your roof?